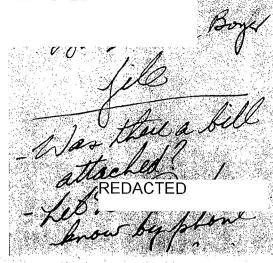

Loomis,

I am writing concerning REDACTED, whom you referred to me in March of 1996 for psychotherapy for issues concerning clergy abuse. I met with Mr. REDACTED for the first time on April 1, 1996 to discuss relevant issues and develop a preliminary treatment plan. REDACTED

REDACTED

REDACTED

#### **REDACTED**

In the light of RED, REDACTED failure to remain in therapy, I have been unable to obtain sufficient information to complete the Survivors of Clergy Abuse Initial Treatment Plan.

Nevertheless, if you wish me to provide you with a copy of the plan, filled out the best I can, please let me know. REDACTED this date. If you have any questions, or a control of the plan, filled out the best I can, please let me know. REDACTED

Sincerely, REDACTED

REDACTED Ph.D., MFCC

**REDACTED** 



that however have the state of the state of

15563

magr. Boyar

### SURVIVOR THERAPY RECORD

| REDACTED REDACTED  SURVIVOR: THERAPIST:  REDACTED            |
|--------------------------------------------------------------|
| REDACTED REDACTED SURVIVOR: THERAPIST:  REDACTED  THERAPIST: |
| DATE INITIAL MEMO AND TREATMENT PLAN SENT: 4-23-96           |
| DATE INITIAL TREATMENT PLAN AND RELEASE RECEIVED: 5-23-94    |
| START THERAPIST PROGRESS REPORTS WHAT DATE?                  |
| PROGRESS REPORT #1 SENT: RETURNED:                           |
| PROGRESS REPORT #2 SENT: RETURNED:                           |
| PROGRESS REPORT #3 SENT RETURNED:                            |
| PROGRESS REPORT #4 SENT: RETURNED:                           |
| PROGRESS REPORT #5 SENT: RETURNED: